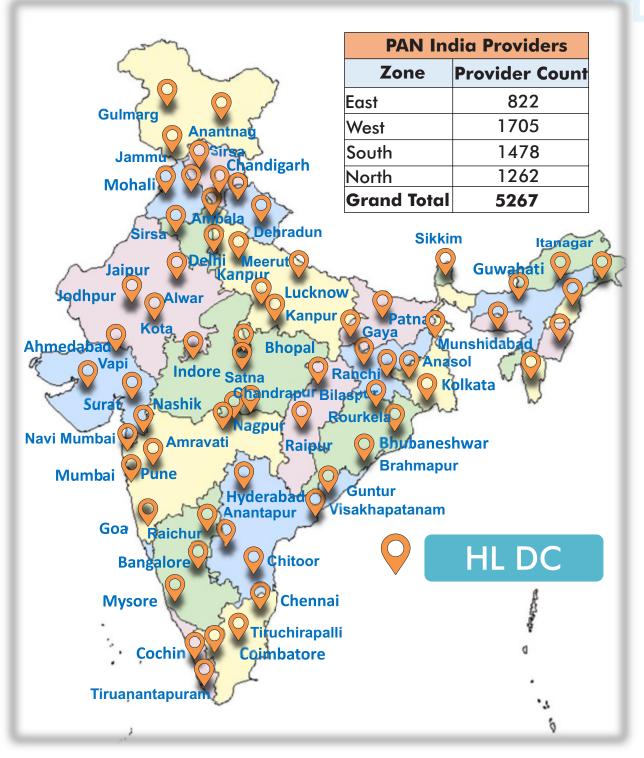

### **Geographical Coverage**

#### \*NABL accredited laboratory partners \*Assured quality delivery due to stringent service agreements

Sr. No. 65, Hindustan Estate, Road No. E, Kalyani Nagar, Pune 411006 www.healthledger.co.in +91 98345 59316