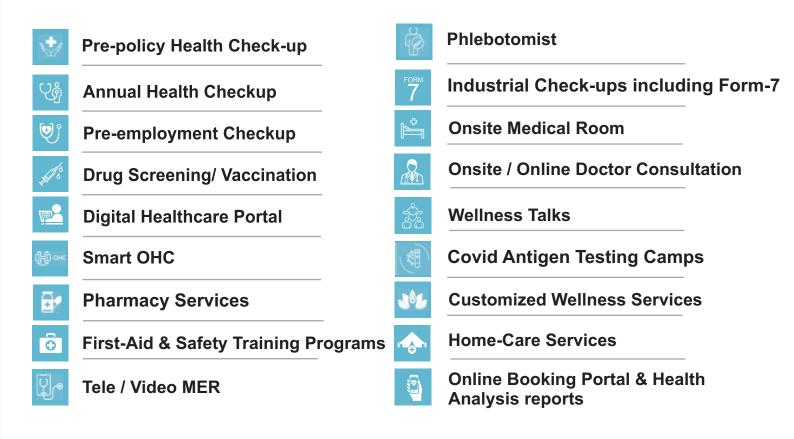

# **Our Best Services**

#### HEALTH CHECK-UP SERVICES

As a Aggregator, Heathledger focuses on managing health benefits. We are providing quality healthcare services, physical healthcare as well as tele/videography with medical examination. There are various type of health check ups – Individual, annual, pre-employment, pre policy health check ups, health check up camps etc.

#### **OHC & WELLNESS SERVICES**

In OHC (Occupational Health Centers), we are doing set of medical room at corporates where we are providing Doctors, Paramedics and ALS/BLS Ambulance for medical emergency. We are also doing online doctor consultation to corporate employees