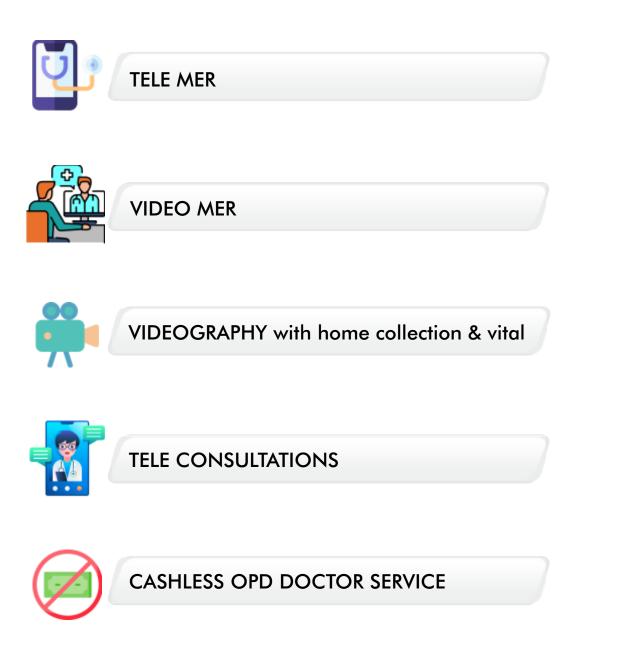

#### MEDICAL EXAMINATION MECHANISM

Physical Medical Examination Tele Medical Examination Video Medical Examination

Measures in place to ensure the availability of the data, network for maximum uptime

**Antivirus Console Protection** 

Data back up Mechanism

Tele - Video Medical Examination Set up

**API** Integration

Video Medical Examination connected by Android application with jio tagging