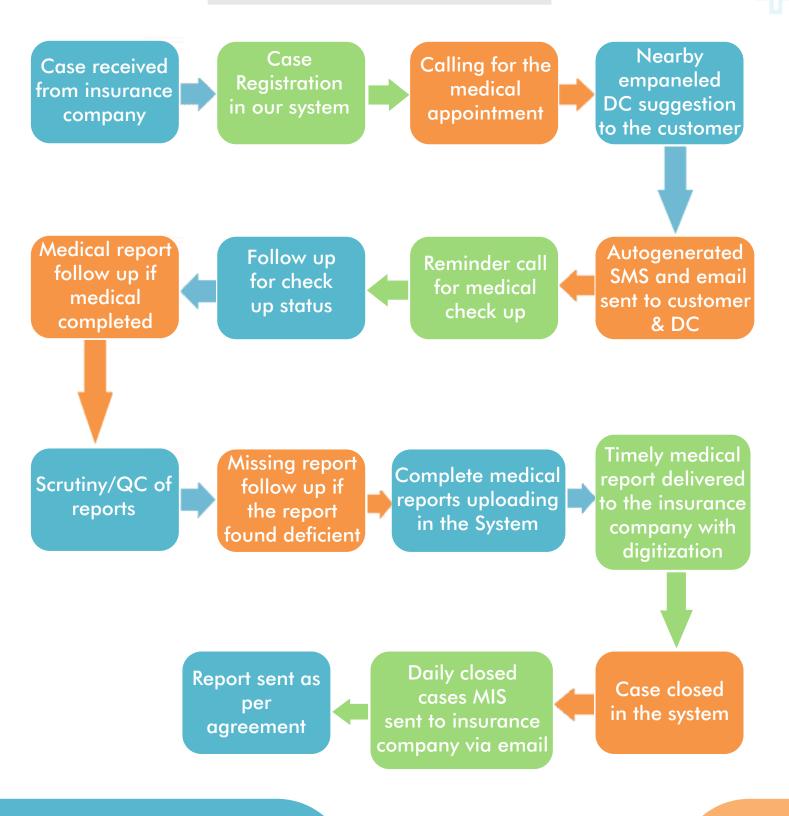

ation to corporate employees



#### **PROVIDER NETWORK SET UP**

We have extensive 5000+ Quality network of Diagnostic Centers & Hospitals across India. Addition of this we have PAN India network for NABL Accredited Laboratory.



#### DIGITALIZED CLIENT PLATFORM

We are converting Analogue Data (MER & Pathology Reports) to Digital format, along with the Digitized values via integration.

- End to end smooth co-ordination between client & DC's.
- Calls , SMS & email notifications used.
- DC Login portal



# **Our Strength**











# What makes us different?





# **InsureTech for PPMC**

(PPMC- Pre-policy Medical Check-up)



\*\* All cases at Healthledger done by inhouse team of MBBS doctor's with integrateded team support.





# **Operations**





### **Process flow for PPHC**



Delivered By Technology



### **IT Infrastructure**

Network security is managed by the internal IT Team

Regularly Audit of Access given system.

Idle client systems are locked automatically after defined time and can be unlocked by the user using the password

Measures in place to ensure the availability of the data, network for maximum uptime

**Antivirus Console Protection** 

Data back up Mechanism

Tele - Video Medical Examination Set up

**API** Integration

Video Medical Examination connected by Android application with jio tagging



### **Comprehensive service provider portal**

| =  | Heal | thLedger          |             |                        |           |                      |                   |                     |            | 4            | C ITLead   |   |
|----|